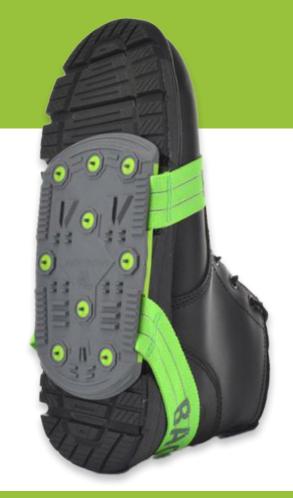

## ICE-BREAKER™

Model JD125

ICE-BREAKER™ is a one-size-fits all ice cleat that is lightweight and provides aggressive traction on ice and snow. Comfortable underfoot, the ICE-BREAKER can be worn on any type of footwear, including flat sole sneakers as well as work boots with defined heels. The ICE-BREAKER is a simple solution for outfitting employees quickly and easily.

The ICE-BREAKER features 18 "molded-in" high-profile tungsten carbide studs for aggressive and permanent traction for everyday walking on ice and snow.

- · One Size Fits All
- 6.5" long x 3.75" wide
- · Dual Adjustable Straps
- Tungsten Carbide Studs
- · Molded-In Studs
- · Beveled Edges For Maximum Comfort