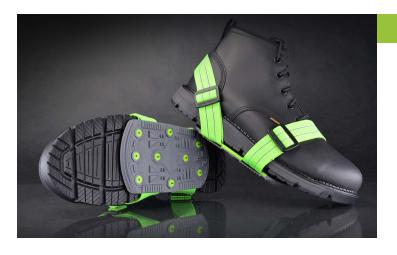

## ICE-BREAKER™

Model JD125

ICE-BREAKER™ is a one-size-fits all ice cleat that is lightweight and provides aggressive traction on ice and snow. Comfortable underfoot, the ICE-BREAKER can be worn on any type of footwear, including flat sole sneakers as well as work boots with defined heels. The ICE-BREAKER is a simple solution for outfitting employees quickly and easily.

The ICE-BREAKER features 18 "molded-in" high-profile tungsten carbide studs for aggressive and permanent traction for everyday walking on ice and snow.

- · One Size Fits All
- 6.5" long x 3.75" wide
- · Dual Adjustable Straps
- Tungsten Carbide Studs
- · Molded-In Studs
- · Beveled Edges For Maximum Comfort