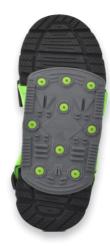

The ICE-BREAKER features 18 "molded-in" high-profile tungsten carbide studs for aggressive and permanent traction for everyday walking on ice and snow.

- · One Size Fits All
- 6.5" long x 3.75" wide
- · Dual Adjustable Straps
- Tungsten Carbide Studs
- · Molded-In Studs
- · Beveled Edges For Maximum Comfort