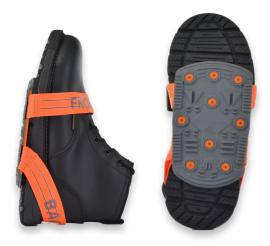

## ICE-BREAKER<sup>™</sup> TRANSITIONAL TRACTION Model JD110

ICE-BREAKER<sup>™</sup> TRANSITIONAL TRACTION is a one-size-fits all ice cleat that is lightweight and provides both traction on ice and snow as well as versatility to be worn in other conditions. Comfortable underfoot, the ICE-BREAKER TRANSITIONAL TRACTION can be worn on any type of footwear, including flat sole sneakers as well as work boots with defined heels. The ICE-BREAKER is a simple solution for outfitting employees quickly and easily.

The ICE-BREAKER features 18 "molded-in" low-profile tungsten carbide studs for versatile and permanent traction for intermittent walking between ice and snow and indoor conditions.

- One Size Fits All
- 6.5" long x 3.75" wide
- Dual Adjustable Straps
- Tungsten Carbide Studs
- Molded-In Studs
- Beveled Edges For Maximum Comfort