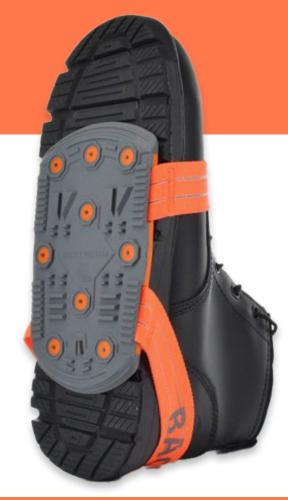

## ICE-BREAKER<sup>™</sup> TRANSITIONAL TRACTION Model JD110

ICE-BREAKER<sup>™</sup> TRANSITIONAL TRACTION is a one-size-fits all ice cleat that is lightweight and provides both traction on ice and snow as well as versatility to be worn in other conditions. Comfortable underfoot, the ICE-BREAKER TRANSITIONAL TRACTION can be worn on any type of footwear, including flat sole sneakers as well as work boots with defined heels. The ICE-BREAKER is a simple solution for outfitting employees quickly and easily.

The ICE-BREAKER features 18 "molded-in" low-profile tungsten carbide studs for versatile and permanent traction for intermittent walking between ice and snow and indoor conditions.

- One Size Fits All
- 6.5" long x 3.75" wide
- Dual Adjustable Straps
- Tungsten Carbide Studs
- Molded-In Studs
- Beveled Edges For Maximum Comfort