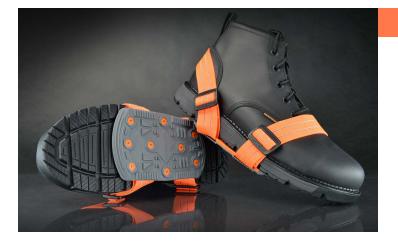

## ICE-BREAKER<sup>™</sup> TRANSITIONAL TRACTION Model JD110

ICE-BREAKER<sup>™</sup> TRANSITIONAL TRACTION is a one-size-fits all ice cleat that is lightweight and provides both traction on ice and snow as well as versatility to be worn in other conditions. Comfortable underfoot, the ICE-BREAKER TRANSITIONAL TRACTION can be worn on any type of footwear, including flat sole sneakers as well as work boots with defined heels. The ICE-BREAKER is a simple solution for outfitting employees quickly and easily.

The ICE-BREAKER features 18 "molded-in" low-profile tungsten carbide studs for versatile and permanent traction for intermittent walking between ice and snow and indoor conditions.

- One Size Fits All
- 6.5" long x 3.75" wide
- Dual Adjustable Straps
- Tungsten Carbide Studs
- Molded-In Studs
- Beveled Edges For Maximum Comfort