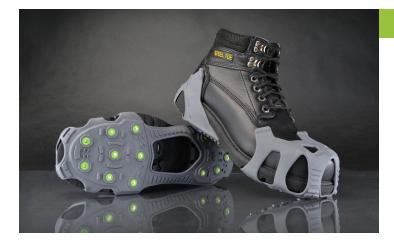

## E-CLEAT WALKING TRACTION®

E-CLEAT<sup>™</sup> Walking Traction<sup>®</sup> is a lightweight industrial grade winter traction device that fits easily over all types of shoes and boots. Comfortable enough to be virtually inconspicuous on the user's foot, the E-CLEAT<sup>™</sup> Walking Traction<sup>®</sup> is also easy to put on or take off in seconds.

The E-CLEAT<sup>™</sup> Walking Traction<sup>®</sup> feature 26 "molded-in" carbonized steel studs for aggressive and permanent traction for everyday walking on ice and snow. With the E-CLEAT<sup>™</sup>, employees can have the confidence to walk in slippery winter conditions while still wearing their everyday footwear.

- Molded in Carbonized Steel Studs
- Low Temp Elasticity for Guaranteed Stretch
- Improved Balance
- Dual Heel and Toe Pull Tabs
- Aggressive Tread Design

| SIZING.  |          |           |
|----------|----------|-----------|
| MODEL #  | MEN'S    | WOMEN'S   |
| JD450-S  | 5 - 6.5  | 6 - 8.5   |
| JD450-M  | 7 - 8.5  | 9 - 10.5  |
| JD450-L  | 9 - 11.5 | 11 - 13.5 |
| JD450-XL | 12 - 15  | 14+       |
|          |          |           |