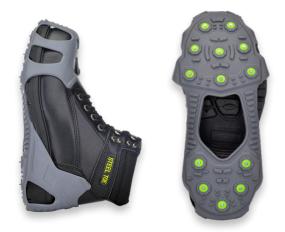

## E-CLEAT WALKING TRACTION®

E-CLEAT<sup>™</sup> Walking Traction<sup>®</sup> is a lightweight industrial grade winter traction device that fits easily over all types of shoes and boots. Comfortable enough to be virtually inconspicuous on the user's foot, the E-CLEAT<sup>™</sup> Walking Traction<sup>®</sup> is also easy to put on or take off in seconds.

The E-CLEAT<sup>™</sup> Walking Traction<sup>®</sup> feature 26 "molded-in" carbonized steel studs for aggressive and permanent traction for everyday walking on ice and snow. With the E-CLEAT<sup>™</sup>, employees can have the confidence to walk in slippery winter conditions while still wearing their everyday footwear.