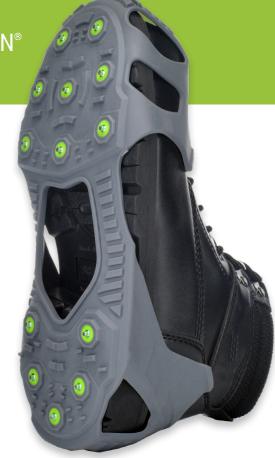

The E-CLEAT<sup>™</sup> Walking Traction<sup>®</sup> feature 26 "molded-in" carbonized steel studs for aggressive and permanent traction for everyday walking on ice and snow. With the E-CLEAT<sup>™</sup>, employees can have the confidence to walk in slippery winter conditions while still wearing their everyday footwear.

- Molded in Carbonized Steel Studs
- Low Temp Elasticity for Guaranteed Stretch
- Improved Balance
- Dual Heel and Toe Pull Tabs
- Aggressive Tread Design

| SIZING.  |          |           |
|----------|----------|-----------|
| MODEL #  | MEN'S    | WOMEN'S   |
| JD450-S  | 5 - 6.5  | 6 - 8.5   |
| JD450-M  | 7 - 8.5  | 9 - 10.5  |
| JD450-L  | 9 - 11.5 | 11 - 13.5 |
| JD450-XL | 12 - 15  | 14+       |
|          |          |           |