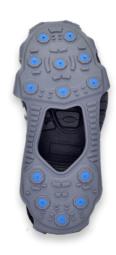

The traction comes from 26 aggressively exposed, or "high-profile," tungsten carbide studs. The tungsten carbide studs are molded in for maximum durability and allow employees to walk confidently in harsh winter conditions.

- · Molded in Tungsten Carbide Studs
- · Low Temp Elasticity for Guaranteed Stretch
- Improved Balance
- Dual Heel and Toe Pull Tabs
- Aggressive Tread Design