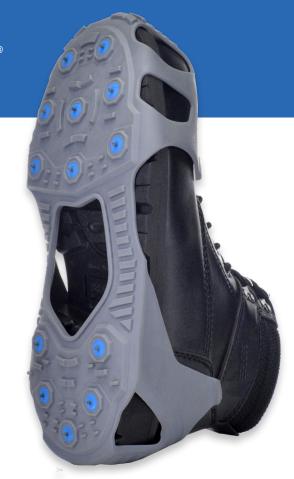

## E-CLEAT WORKING TRACTION®

Model JD425

E-CLEAT™ Working Traction® is an aggressive, industrial grade ice cleat that fits easily and conveniently over all types of shoes and boots. Meant for extended outdoor use only, the E-CLEAT™ Working Traction® is also lightweight and virtually inconspicuous on the user's foot.

The traction comes from 26 aggressively exposed, or "high-profile," tungsten carbide studs. The tungsten carbide studs are molded in for maximum durability and allow employees to walk confidently in harsh winter conditions.

- · Molded in Tungsten Carbide Studs
- · Low Temp Elasticity for Guaranteed Stretch
- Improved Balance
- Dual Heel and Toe Pull Tabs
- Aggressive Tread Design