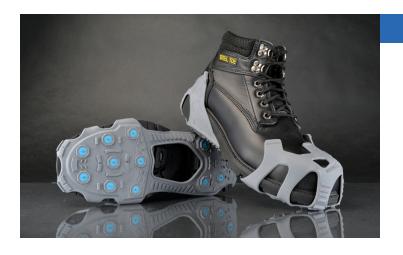

## E-CLEAT WORKING TRACTION®

Model JD425

E-CLEAT™ Working Traction® is an aggressive, industrial grade ice cleat that fits easily and conveniently over all types of shoes and boots. Meant for extended outdoor use only, the E-CLEAT™ Working Traction® is also lightweight and virtually inconspicuous on the user's foot.

The traction comes from 26 aggressively exposed, or "high-profile," tungsten carbide studs. The tungsten carbide studs are molded in for maximum durability and allow employees to walk confidently in harsh winter conditions.

- · Molded in Tungsten Carbide Studs
- · Low Temp Elasticity for Guaranteed Stretch
- Improved Balance
- Dual Heel and Toe Pull Tabs
- Aggressive Tread Design